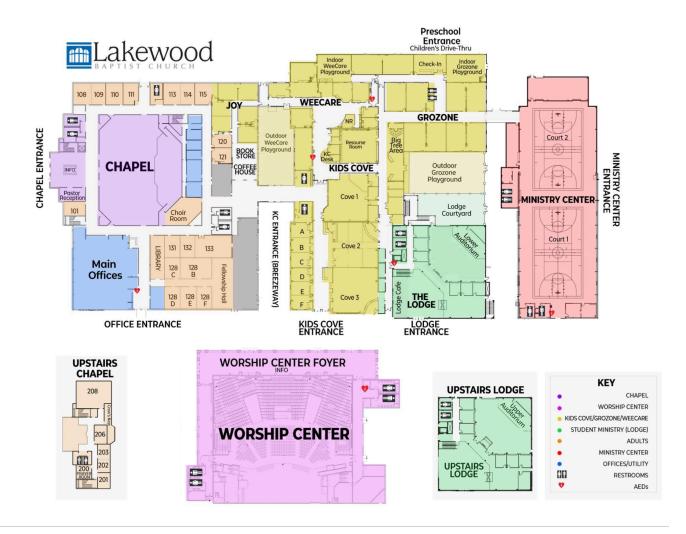

## Sunday Morning Groups:

| 8:15am  |                         |                         |                 |  |
|---------|-------------------------|-------------------------|-----------------|--|
|         | Adam & Eve              | Adults 70+              | Room 128 DEF    |  |
|         | Partners in Faith       | Adults 60+              | Room 208        |  |
|         |                         |                         |                 |  |
| 9:30am  |                         |                         |                 |  |
|         | Into the Word           | Any Age   Any Stage     | Room 113 - 114  |  |
|         | Gather Young Adults     | Adults 18-29            | Ministry Center |  |
|         | Young Couples           | Couples 30s-40s         | Room 128 BC     |  |
|         | Nearly/Newly Married    | Couples 20's - 30's     | Room 128 DEF    |  |
|         | Parents of Teenagers    | Parents of Teenagers    | Ministry Center |  |
|         | The Best is Yet to Come | Empty Nesters           | Room 208        |  |
|         | Inside Out              | Adults 50+              | Room 133        |  |
|         | Revolution              | Adults 60+              | Room 101        |  |
|         | Faith Followers         | Any Age   Any Stage     | Room 108-109    |  |
|         | Women's Group           | Any Age   Any Stage     | Room 131        |  |
|         | Gilmer's Group          | Couples 30-45           | Room 110        |  |
|         | ESL Group               | Spanish Speakers        | Room 121        |  |
| 11.00   |                         |                         |                 |  |
| 11:00am |                         |                         |                 |  |
|         | Wisdom Seekers          | Adults 50-70+           | Choir Room      |  |
|         | Faithful Friends        | Women 70+               | Room 108 - 109  |  |
|         | Vision Seekers          | Adults 70+              | Room 208        |  |
|         | The Rock                | Adults 50+              | Room 128 BC     |  |
|         | Breaking Bread          | Any Age   Any Stage     | Room 113 - 114  |  |
|         | Living Life Well        | Adults 60+              | Room 133        |  |
|         | Men's Bible Study       | Men 70+                 | Room 111        |  |
|         | Vota Vita               | Women   Any Age & Stage | Room 131        |  |